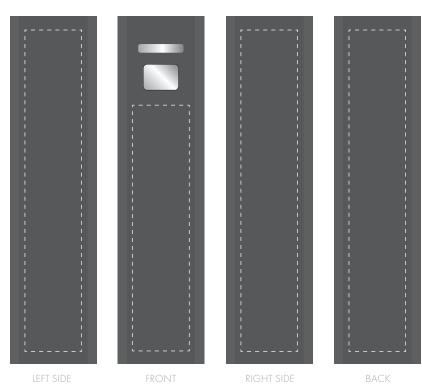

## ARTWORK SCALE 100%

The dashed line is to demonstrate print area and will not appear on your printed item